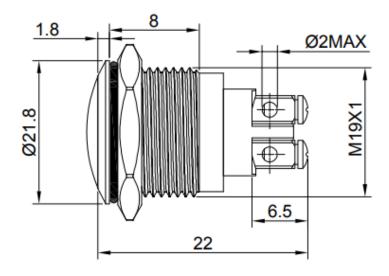

SPB19-DN1-xxx-xxx



| Electrical Proporties | Description                                                      |
|-----------------------|------------------------------------------------------------------|
| Switch rating         | 5A/250VAC                                                        |
| LED                   | Included, common Anode/Cathode                                   |
| LED Color             | Green, Blue, Red, White, Yellow, RGB or a combination of colours |
| LED Voltage           | 3 V – 220 V                                                      |
| LED Current           | 3mA – 20mA                                                       |
| LED Life              | 40.000 hours                                                     |

#### **Dimensions**

\*unit: mm





# **Push Button**

SPB19-DN1-xxx-xxx







### Ordering information

Ordering can be done via <a href="www.summit-electronics.com">www.summit-electronics.com</a>. Please contact us for more information. Customisation of the product is available on request.

### **Technical support**

For all product questions please contact us via <a href="mailto:info@summit-electronics.com">info@summit-electronics.com</a>

#### Document revision

| Rev    | Date       | changes                 |
|--------|------------|-------------------------|
| V01.00 | 23-12-2024 | First issue of document |