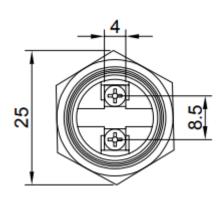

| Description                                                      |
|-----------------------|------------------------------------------------------------------|
| Switch rating         | 5A/250VAC                                                        |
| LED                   | Included, common Anode/Cathode                                   |
| LED Color             | Green, Blue, Red, White, Yellow, RGB or a combination of colours |
| LED Voltage           | 3 V – 220 V                                                      |
| LED Current           | 3mA – 20mA                                                       |
| LED Life              | 40.000 hours                                                     |

#### **Dimensions**

\*unit: mm





# **Push Button**

SPB19-DN1-xxx-xxx







### Ordering information

Ordering can be done via <a href="www.summit-electronics.com">www.summit-electronics.com</a>. Please contact us for more information. Customisation of the product is available on request.

### **Technical support**

For all product questions please contact us via <a href="mailto:info@summit-electronics.com">info@summit-electronics.com</a>

#### Document revision

| Rev    | Date       | changes                 |
|--------|------------|-------------------------|
| V01.00 | 23-12-2024 | First issue of document |