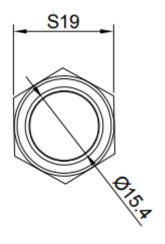

s | Description                                                      |
|-----------------------|------------------------------------------------------------------|
| Switch rating         | 5A/250VAC                                                        |
| LED                   | Included, common Anode/Cathode                                   |
| LED Color             | Green, Blue, Red, White, Yellow, RGB or a combination of colours |
| LED Voltage           | 3 V – 220 V                                                      |
| LED Current           | 3mA – 20mA                                                       |
| LED Life              | 40.000 hours                                                     |

#### **Dimensions**

\*unit: mm





# **Push Button**

SPB19-DN1-xxx-xxx







### Ordering information

Ordering can be done via <a href="www.summit-electronics.com">www.summit-electronics.com</a>. Please contact us for more information. Customisation of the product is available on request.

### **Technical support**

For all product questions please contact us via <a href="mailto:info@summit-electronics.com">info@summit-electronics.com</a>

#### Document revision

| Rev    | Date       | changes                 |
|--------|------------|-------------------------|
| V01.00 | 23-12-2024 | First issue of document |